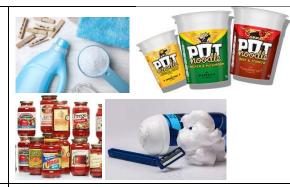

### <u>Sycamore</u>

- LAUNDRY POWDER (NON-BIO)
- POT NOODLE
- TINNED FRUIT
- PASTA SAUCE
- RAZORS & SHAVING FOAM