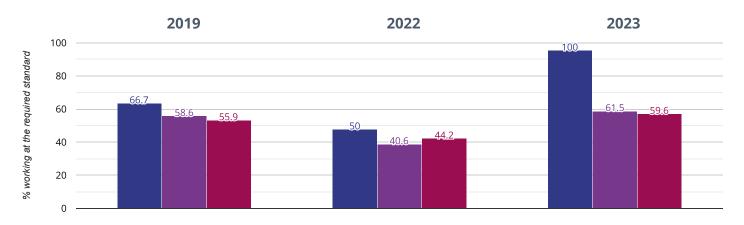

## Year 2: Working At

### 100% in 2023

## **50%** points **rise since 2022**

## **33.3**% points **rise since 2019**

Streatley C.E. Voluntary Controlled School

West Berkshire (53)

NCER National (14894)

Perspective Lite v.33.2.WM2 | Terms & Conditions | Copyright © Angel Solutions Ltd 2005-2023