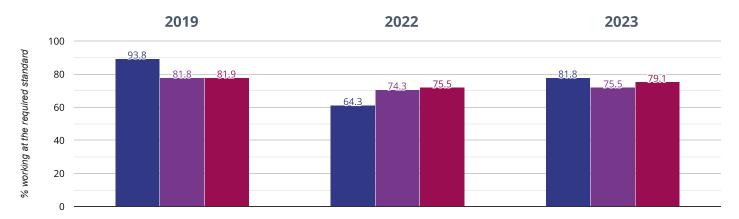

## Year 1: Working At

#### 81.8% in 2023

**17.5%** points **rise since 2022** 

#### 12% points drop since 2019

Streatley C.E. Voluntary Controlled School

West Berkshire (62)

NCER National (15606)