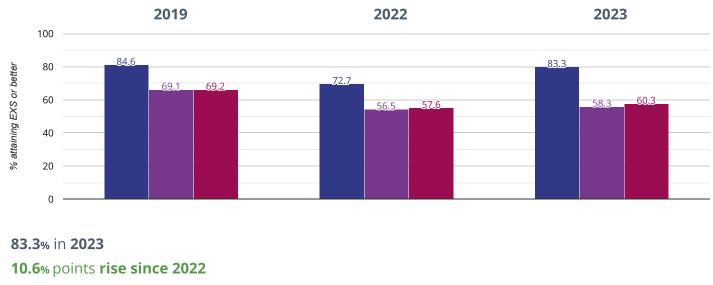

## ${ m \AA}$ Reading, Writing, Maths and Science - attaining EXS

# 83.3 in 202315.1 points rise since 20226.4 points rise since 2019

Streatley C.E. Voluntary Controlled School

NCER National (15642)

West Berkshire (60)

Perspective Lite v.33.2.WM2 | Terms & Conditions | Copyright © Angel Solutions Ltd 2005-2023