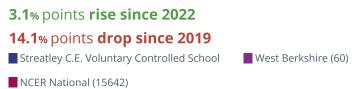

## ሔ RWM - attaining GDS

3.8% points rise since 2022

#### 7.1% points drop since 2019

Streatley C.E. Voluntary Controlled School West Berkshire (60)