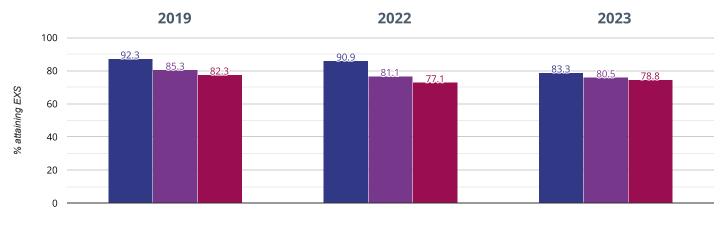

### Science - attaining EXS

83.3% in 2023

7.6% points drop since 2022

#### 9% points drop since 2019

Streatley C.E. Voluntary Controlled School

West Berkshire (60)