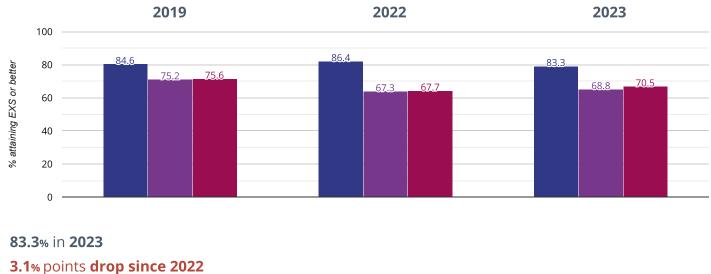

If you have any queries regarding the data within the Real Time Data graphs, please **contact your Local Authority.** 

## STREATLEY C.E. VOLUNTARY CONTROLLED SCHOOL

Brought to you by the NCER



۶ KS1

## 🗊 Reading - attaining EXS or better



#### 83.3% in 2023

#### 7.6% points drop since 2022

#### 9% points drop since 2019

Streatley C.E. Voluntary Controlled School

West Berkshire (60)

## 🗊 Reading - attaining GDS



#### 16.7% in 2023



## Writing - attaining EXS or better



#### 1.3% points drop since 2019

Streatley C.E. Voluntary Controlled School

West Berkshire (60)

## Writing - attaining GDS



#### 16.7% in 2023



## • Maths - attaining EXS or better



#### 1 2. seiste dues eines 2010

**1.3%** points **drop since 2019** Streatley C.E. Voluntary Controlled School

West Berkshire (60)

## Maths - attaining GDS



#### 8.3% in 2023



### Science - attaining EXS



83.3% in 2023

7.6% points drop since 2022

#### 9% points drop since 2019

Streatley C.E. Voluntary Controlled School

West Berkshire (60)

## 



#### 83.3% in 2023



## ሔ RWM - attaining GDS



3.8% points rise since 2022

#### 7.1% points drop since 2019

Streatley C.E. Voluntary Controlled School West Berkshire (60)

## ${ m \AA}$ Reading, Writing, Maths and Science - attaining EXS



# 83.3 in 202315.1 points rise since 20226.4 points rise since 2019

Streatley C.E. Voluntary Controlled School

NCER National (15642)

West Berkshire (60)

Perspective Lite v.33.2.WM2 | Te