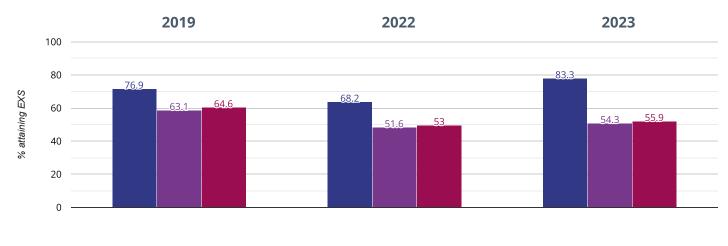

## 🗊 Reading - attaining EXS or better

#### 83.3% in 2023

#### 7.6% points drop since 2022

#### 9% points drop since 2019

Streatley C.E. Voluntary Controlled School

West Berkshire (60)