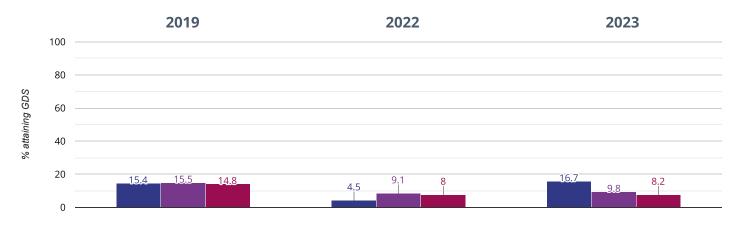

If you have any queries regarding the data within the Real Time Data graphs, please **contact your Local Authority.** 

## STREATLEY C.E. VOLUNTARY CONTROLLED SCHOOL

Brought to you by the NCER



۶ KS1

## 🗊 Reading - attaining EXS or better



#### 83.3% in 2023

#### 7.6% points drop since 2022

#### 9% points drop since 2019

Streatley C.E. Voluntary Controlled School

West Berkshire (60)

## 🗊 Reading - attaining GDS



#### 16.7% in 2023



## Writing - attaining EXS or better



#### 1.3% points drop since 2019

Streatley C.E. Voluntary Controlled School

West Berkshire (60)

## Writing - attaining GDS



#### 16.7% in 2023



## • Maths - attaining EXS or better



#### 1 2. seiste dues eines 2010

**1.3%** points **drop since 2019** Streatley C.E. Voluntary Controlled School

West Berkshire (60)

## Maths - attaining GDS



#### 8.3% in 2023



### Science - attaining EXS



83.3% in 2023

7.6% points drop since 2022

#### 9% points drop since 2019

Streatley C.E. Voluntary Controlled School

West Berkshire (60)

## 



#### 83.3% in 2023



## ሔ RWM - attaining GDS



3.8% points rise since 2022

#### 7.1% points drop since 2019

Streatley C.E. Voluntary Controlled School West Berkshire (60)

## ${ m \AA}$ Reading, Writing, Maths and Science - attaining EXS



# 83.3 in 202315.1 points rise since 20226.4 points rise since 2019

Streatley C.E. Voluntary Controlled School

NCER National