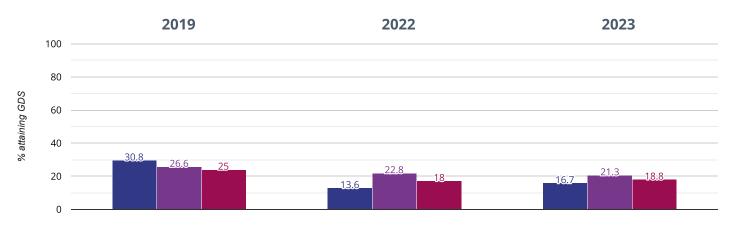

If you have any queries regarding the data within the Real Time Data graphs, please **contact your Local Authority.** 

## STREATLEY C.E. VOLUNTARY CONTROLLED SCHOOL

Brought to you by the NCER



۶ KS1

## 🗊 Reading - attaining EXS or better



#### 83.3% in 2023

#### 7.6% points drop since 2022

#### 9% points drop since 2019

Streatley C.E. Voluntary Controlled School

West Berkshire (60)

## 🗊 Reading - attaining GDS



#### 16.7% in 2023



## Writing - attaining EXS or better



#### 1.3% points drop since 2019

Streatley C.E. Voluntary Controlled School

West Berkshire (60)

## Writing - attaining GDS



#### 16.7% in 2023



## • Maths - attaining EXS or better



#### 1 2. seiste dues eines 2010

**1.3%** points **drop since 2019** Streatley C.E. Voluntary Controlled School

West Berkshire (60)

## Maths - attaining GDS



#### 8.3% in 2023



### Science - attaining EXS



83.3% in 2023

7.6% points drop since 2022

#### 9% points drop since 2019

Streatley C.E. Voluntary Controlled School

West Berkshire (60)

## 



#### 83.3% in 2023



## ሔ RWM - attaining GDS



3.8% points rise since 2022

#### 7.1% points drop since 2019

Streatley C.E. Voluntary Controlled School West Berkshire (60)

## ${