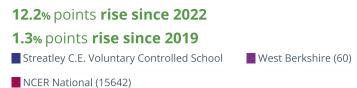

## 🗊 Reading - attaining EXS or better

#### 83.3% in 2023

#### 7.6% points drop since 2022

#### 9% points drop since 2019

Streatley C.E. Voluntary Controlled School

West Berkshire (60)