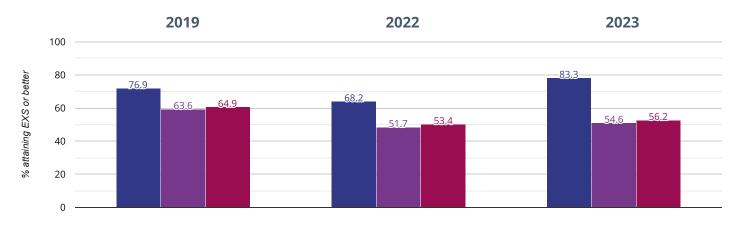

## ${ m \AA}$ Reading, Writing, Maths and Science - attaining EXS

# 83.3 in 202315.1 points rise since 20226.4 points rise since 2019

Streatley C.E. Voluntary Controlled School

NCER National (15642)

West Berkshire (60)

Perspective Lite v.33.2.WM2 | Terms & Conditions | Copyright © Angel Solutions Ltd 2005-2023