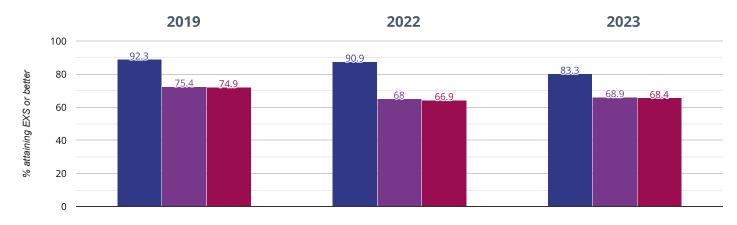

## 🗊 Reading - attaining EXS or better

#### 83.3% in 2023

#### 7.6% points drop since 2022

#### 9% points drop since 2019

Streatley C.E. Voluntary Controlled School

West Berkshire (60)