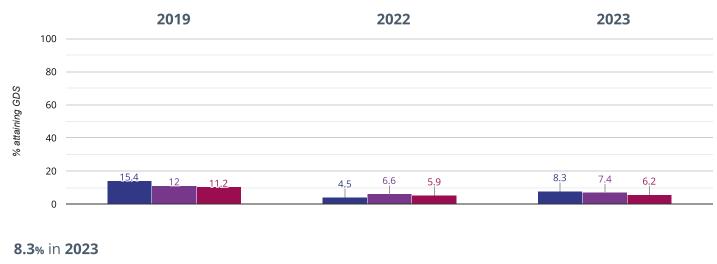

2022

#### 9% points drop since 2019

Streatley C.E. Voluntary Controlled School

West Berkshire (60)

## 🗊 Reading - attaining GDS



#### 16.7% in 2023



## Writing - attaining EXS or better



#### 1.3% points drop since 2019

Streatley C.E. Voluntary Controlled School

West Berkshire (60)

## Writing - attaining GDS



#### 16.7% in 2023



## • Maths - attaining EXS or better



#### 1 2. seiste dues eines 2010

**1.3%** points **drop since 2019** Streatley C.E. Voluntary Controlled School

West Berkshire (60)

## Maths - attaining GDS



#### 8.3% in 2023



### Science - attaining EXS



83.3% in 2023

7.6% points drop since 2022

#### 9% points drop since 2019

Streatley C.E. Voluntary Controlled School

West Berkshire (60)

## 



#### 83.3% in 2023



## ሔ RWM - attaining GDS



3.8% points rise since 2022

#### 7.1% points drop since 2019

Streatley C.E. Voluntary Controlled School West Berkshire (60)

## ${ m \AA}$ Reading, Writing, Maths and Science - attaining EXS



# 83.3 in 202315.1 points rise since 20226.4 points rise since 2019

Streatley C.E. Voluntary Controlled School

NCER National (15642)

West Berkshire (60)

Perspective Lite v.33.2.WM2 | Terms & Conditions | Copyright © Angel Solutions Ltd 2005-2023